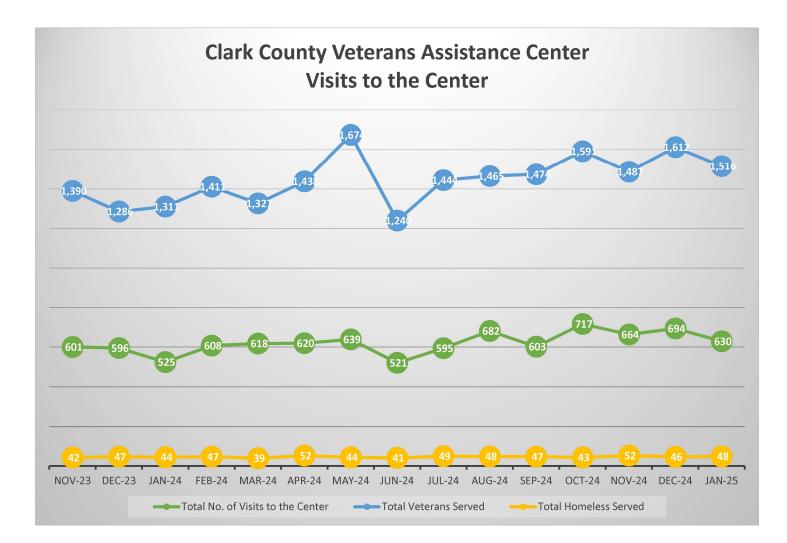

#### Total number of visits to the center: 630 – (For essentials, food, and food boxes) Food Information:

Sack Breakfast & Lunches = 1,035 Food Boxes = 54 Total Pounds = 4,503 Cost to Center = \$2,347

| Assistance Required From     | <u># of 1 time</u> | <u># Multiple Visits</u> | Total Served                                 |
|------------------------------|--------------------|--------------------------|----------------------------------------------|
| Veterans Assistance Center = | 64                 | 80                       | $1,\!516$ – Visits + Ph674one calls + emails |
| Veterans Assistance Fund =   | 37                 | 36                       | 616 – Visits + Phone calls + emails          |
| Veteran Service Officers =   | 22                 | 7                        | 405 – Visits + Phone calls + emails          |

# Note: Veterans often get assistance from more than one category so totals of assistance provided will not equal Total Veterans Served.

-----

| Homeless Veteran Visits 163        |           |
|------------------------------------|-----------|
| # of Homeless with one-time visits | 13        |
| # of Homeless with multiple visits | 35        |
| Total Served                       | <b>48</b> |